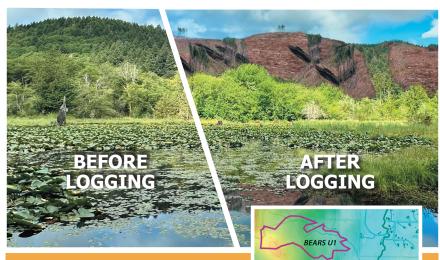

## ON THE CHOPPING BLOCK

More than **181 acres** above this much-loved trail will be clearcut, forever altering the woods that sustain wildlife and filter water to the salmon creek below. **Help us save this forest!** 