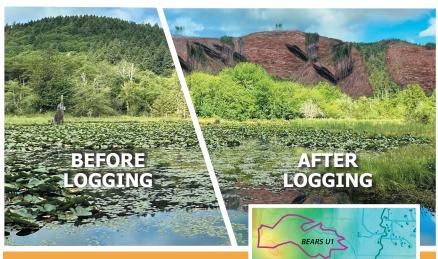

## SAVE MCLANE!

More than **181 acres** above this much-loved trail will be clearcut, forever altering the woods that sustain wildlife and filter water to the salmon creek below. **Help us save this forest!** 